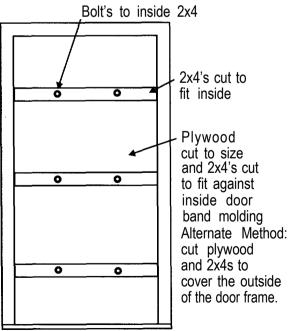

## MATERIALS NEEDED

- A . 1/2" plywood, grade CDX and 2" x 4" by 8' construction grade lumber.
- B. 3/8" by 12" carriage bolts (rounded head on weather side).
- C. 3/8" construction grade nuts.
- D. Flat washers with an inside diameter large enough to bypass the wrench neck inside the carriage bolt head so no lift edge is available beneath an installed carriage bolt head.
- E. 1/2" diameter flat washers for installation beneath the nut inside the building.
- F. 1-5/8" (6d) galvanized or stainless steel ringshank nails or comparable deck nails.