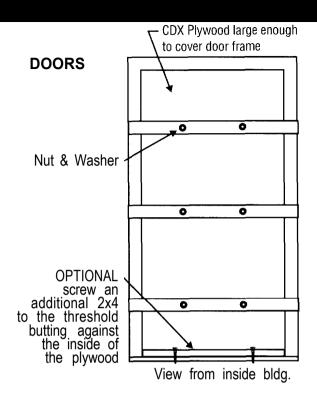

## MATERIALS NEEDED

- A . 1/2" plywood, grade CDX and 2" x 4" by 8' construction grade lumber.
- B. 3/8" by 12" carriage bolts (rounded head on weather side).
- C. 3/8" construction grade nuts.
- D. Flat washers with an inside diameter large enough to bypass the wrench neck inside the carriage bolt head so no lift edge is available beneath an installed carriage bolt head.
- E. 1/2" diameter flat washers for installation beneath the nut inside the building.
- F. 1-5/8" (6d) galvanized or stainless steel ringshank nails or comparable deck nails.