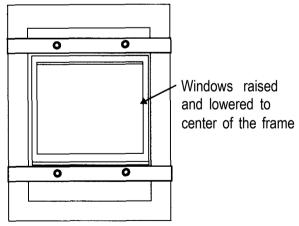

## **WINDOWS**

View from inside bldg.

Note: Outside view of window is same as view from outside door except with two 2x4 braces instead of three.

View from outside bldg